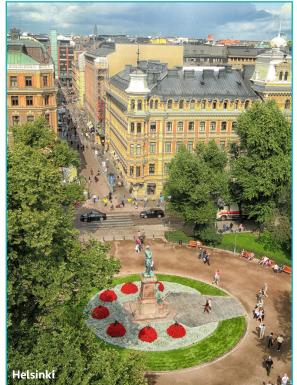

### Day by Day Itinerary

- **Day 1:** Upon arrival in Moscow, you are met and transferred to your hotel. The rest of the day is free to begin exploring the **capital of Russia.**
- Day 2: This morning you have a choice of three hop-on hop-off bus tour routes. The main highlights are the Pushkin Museum of Fine Arts, the Alexander garden, the GUM State Department, Red Square, and Sofiyskaya Embankment. (B)
- Day 3: Today, continue your hop-on hop-off sightseeing tour. (B)
- Day 4: This morning, make your own way to the railway station and board the high-speed train to St. Petersburg. Upon arrival at the St. Petersburg, make your own way to your hotel. The rest of the day is free. (B)
- Day 5: Explore Russia's imperial capital with a hop-on hop-off bus tour. See sites such as Saint Isaac's Cathedral, the Admiralty, Kazan Cathedral, and the Summer Garden.(B)
- **Day 6:** Today, continue exploring the city with more hop-on hop-off **sightseeing**. Enjoy all the major sights. **(B)**
- **Day 7:** After breakfast transfer on your own to the St. Petersburg train station where you board the **high-speed train to Helsinki**. Upon arrival, transfer on your own to your hotel with the rest of the day at leisure. **(B)**
- **Day 8: Explore Helsinki** at your own pace with a hop-on, hop-off bus tour. Top attractions such as the Rock Church, the Sibelius monument, the Swedish theatre and more are all part of the itinerary. **(B)**
- Day 9: Your Independent Journey ends today and you will be **transferred to**Helsinki airport. (B)