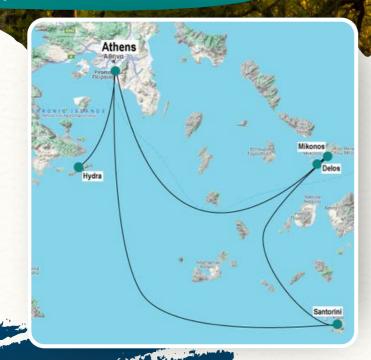

## **EXPLORE THE GREEK ISLES**

15 days / 14 nights. Independent tour – Fall 2024 Guided in English September 2024

Independent Tour

Day 1: Arrival in Athens Day 2: Day in Athens Day 3: Delphi with Athena Pronaia Temple Day 4: Day in Athens Day 5: Portand Ferry to Hydra Day 6: Hydra Highlights Tour Day 7: Day in Hydra Day 8: Ferry from Hydra to Athens Day 9: Cruise from Paros to Delos and Mykonos Day 10: Ferry to Santorini Day 11: Half Day Caldera Classic Sailing Tour Day 12: Ferry to Athens Day 13: Day in Athens, Hop On Hop Off Tours Day 14: Day in Athens Day 15: Departing Athens

## DAILY Finerary

| 11                   | ARRIVAL IN ATHENS                                                                                                                                                                                                                     |
|----------------------|---------------------------------------------------------------------------------------------------------------------------------------------------------------------------------------------------------------------------------------|
| DAY 1                | Arrival in Athens. Make your way to your hotel. Enjoy Athens' top museums, galleries, and cultural experiences on your own. Overnight at your hotel.                                                                                  |
| DAY 2                | ATHENS<br>Day at leisure.                                                                                                                                                                                                             |
| DAY 3                | ATHENA PRONAIA TEMPLE<br>One Day Delphi with Athena Pronaia Temple (duration 10 hours, 8:45 pick up). Overnight<br>at your hotel.                                                                                                     |
| DAY 5 DAY 4          | ATHENS<br>Day at leisure.                                                                                                                                                                                                             |
| DAY 5                | PRIVATE TRANSFER TO PORTAND FERRY TO HYDRA (APPROX. 1H35MIN)<br>3 nights Hydra, Leto Hydra Hotel 3 stars, double classic queen.                                                                                                       |
| DAY 6                | HYDRA HIGHLIGHTS TOUR<br>Self-guided audio walking tour (2 hours).                                                                                                                                                                    |
| DAY 7                | HYDRA<br>Day at leisure.                                                                                                                                                                                                              |
| DAY 8                | <b>FERRY FROM HYDRA TO ATHENS IN THE AM.</b><br>Make your way to the port for your afternoon ferry from Athens to Paros. Ferry from Athens to Paros departs at 5:30pm (duration approx. 4h 15m). 2 nights Paros in Polos Hotel Paros. |
| DAY9                 | DELOS AND MYKONOS Daily Cruise from Paros to Delos and Mykonos-9:30am                                                                                                                                                                 |
| DAY 10               | FERRY TO SANTORINI, (APPROX 1H 25M)         2 nights in Santorini, Hotel Melina, Standard Twin, including breakfast.                                                                                                                  |
| DAY 11               | HALF DAY CALDERA CLASSIC SAILING TOUR         Choose from Morning or sunset trip (5 hours).                                                                                                                                           |
| DAY 12               | FERRY TO ATHENS<br>From Santorini, with transfer to port.                                                                                                                                                                             |
|                      | ATHENS<br>Hop On Hop Off, 48 hours. Public Transportation self-tour.                                                                                                                                                                  |
| DAY 15 DAY 14 DAY 13 | ATHENS<br>Day at leisure.                                                                                                                                                                                                             |
| DAY 15               | DEPARTING ATHENS<br>Departure transfer to the airport.                                                                                                                                                                                |