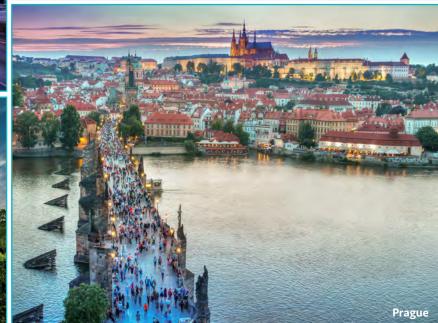

## **BERLIN, PRAGUE & MUNICH BY RAIL**

## **BERLIN, PRAGUE & MUNICH BY RAIL**

Day 1:

## Day by Day Itinerary

of the day is at leisure to explore on your own.

Upon arrival at Berlin you are met and transferred to your hotel. The rest

Munich

| Day 2: | Discover Berlin at your own pace with a hop-on, hop-off bus tour. There        |
|--------|--------------------------------------------------------------------------------|
|        | are two routes with many stops to enjoy the city's main sights. <b>(B)</b>     |
| Day 3: | After breakfast make your own way to the Berlin railway station to board       |
|        | the train to Prague. Upon arrival make your own way to the hotel. The rest     |
|        | of the day is at leisure. <b>(B)</b>                                           |
| Day 4: | <b>Discover Prague</b> at your own pace with a hop-on, hop-off bus tour. Stops |
|        | include the Prague castle, the Strahov Monastery the St. Nicholas church       |
|        | and many more. (B)                                                             |
| Day 5: | Enjoy a f <b>ull day at leisure (B)</b>                                        |
| Day 6: | Arrive independently at the Prague train station and board <b>a train to</b>   |
|        | Munich. Upon arrival in Munich, make your own way to the hotel. The rest       |
|        | of the day is at leisure. <b>(B)</b>                                           |