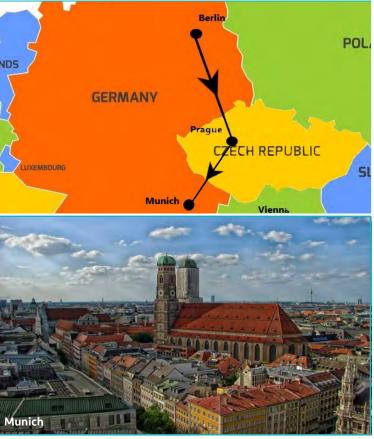

## **BERLIN, PRAGUE & MUNICH BY RAIL**

## Independent Tour

April 1 - October 31, 2023

8 days / 7 nights: 2 nights in Berlin, 3 nights in Prague, 2 nights in Munich

| Berlin Hotels                                                                                                                                                        |                                 | Prague Hotels                                                                                                                                              |                                                           |                                             | Munich Hotels                                                                                                                                                                  |                        |
|----------------------------------------------------------------------------------------------------------------------------------------------------------------------|---------------------------------|------------------------------------------------------------------------------------------------------------------------------------------------------------|-----------------------------------------------------------|---------------------------------------------|--------------------------------------------------------------------------------------------------------------------------------------------------------------------------------|------------------------|
| Deluxe Class<br>Adlon Kempinski or similar<br>*<br>Superior First Class<br>The Westin Grand Hotel or similar<br>*<br>First Class<br>Maritim ProArte Hotel or similar |                                 | Deluxe Class<br>Four Seasons Prague or similar<br>*<br>Superior First Class<br>Hotel Paris Prague or similar<br>*<br>First Class<br>Adria Hotel or similar |                                                           |                                             | Deluxe Class<br>Hotel Vier Jahreszeiten Kempinski or similar<br>*<br>Superior First Class<br>Bayerischerhof or similar<br>*<br>First Class<br>Maritim Hotel Munchen or similar |                        |
| Meals                                                                                                                                                                | Tours                           | -                                                                                                                                                          | Transportation                                            | Transfer                                    |                                                                                                                                                                                | Also includes          |
| Breakfast daily in each city                                                                                                                                         | Hop-on-off tour in eacl<br>city | Berlin                                                                                                                                                     | (economy class) from<br>to Prague and from<br>e to Munich | Private arrival and departure<br>transfers. |                                                                                                                                                                                | Tax and Service Charge |

## **BERLIN, PRAGUE & MUNICH BY RAIL**

Day 1: